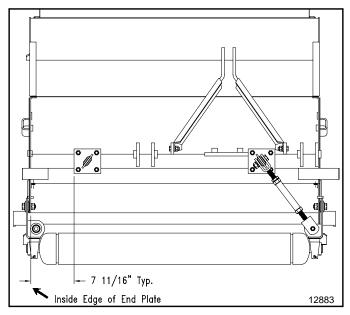

### Refer to Figure 3:

2

Turnbuckle Mount should be Spaced 7 11/16" from inside edge of end plates as shown.

**NOTE:** Although a 48" model Overseeder is shown, dimensions will remain the same on a 72" model.

Turnbuckle Locations Typical on Both Ends of Seeder Figure 3

Manual No. 308-305M ■ 11/08/05

3